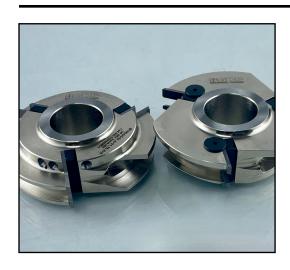

## **OVERVIEW**

This multi-profile tool cutter set produces five different, cope and stick cabinet door profiles and five, unique raised panel utilizing solid carbide insert knives. These tools provide excellent finish when cutting with or cross grain in solid wood. Tool body is steel construction, and insert design provides constant cutting diameter and exact profile match with every set up. Standard profiles are shown to the left. **GDP also manufactures custom tooling sets to meet customer's exact specification of diameter, bore, and profile detail.** For custom profiles, please send a drawing, sketch, or sample to obtain a price and lead time. Manufactured in accordance with European Safety Standards. Recommended RPM: 4,800-8,300.