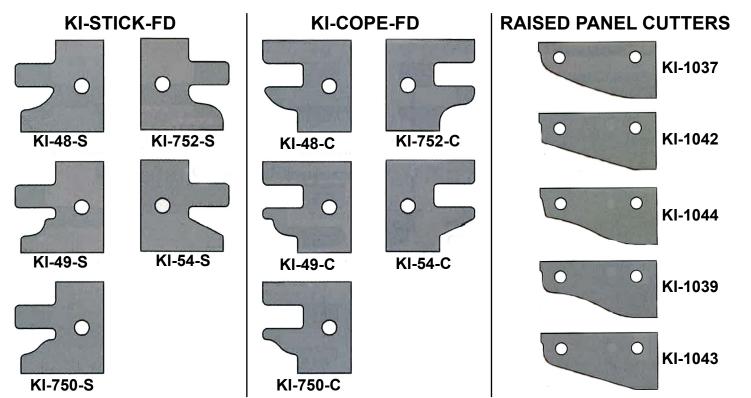

## **OVERVIEW**

This multi-profile tool cutter set produces five different, cope and stick cabinet door profiles and five, unique raised panel utilizing solid carbide insert knives. These tools provide excellent finish when cutting with or cross grain in solid wood. Tool body is steel construction, and insert design provides constant cutting diameter and exact profile match with every set up. Standard profiles are shown to the left. **GDP also manufactures custom tooling sets to meet customer's exact specification of diameter, bore, and profile detail.** For custom profiles, please send a drawing, sketch, or sample to obtain a price and lead time. Manufactured in accordance with European Safety Standards. Recommended RPM: 4,800-8,300.